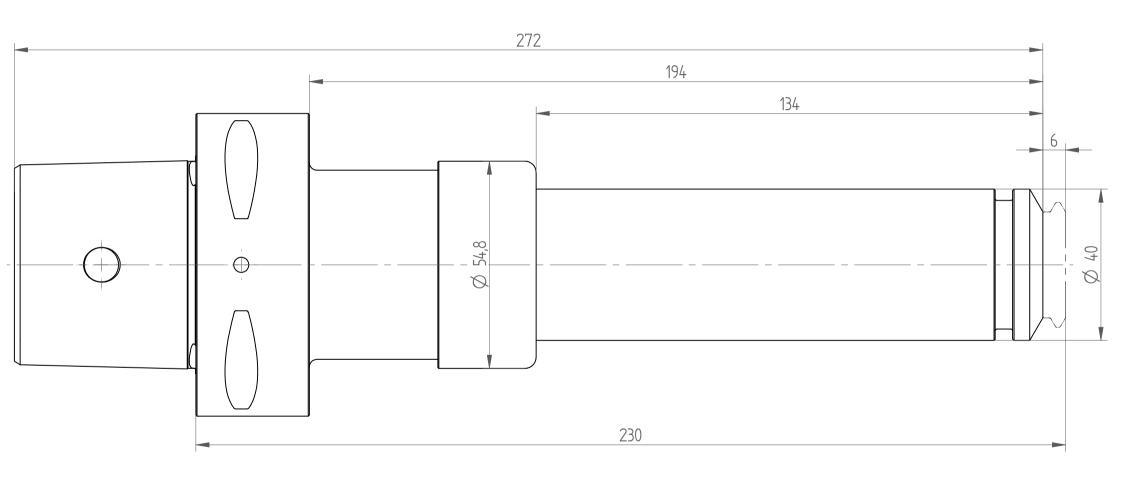

REGO-FIX AG Obermattweg 60 4456 Tenniken / Switzerland

Phone +41 61 976 14 66 Fax +41 61 976 14 14 www.rego-fix.com This is a non-controlled copy. All information given herein is subject to change without notice

The information given herein has been carefully checked and is believed to be correct. REGO-FIX, however, assumes no responsibility or liability for any errors, inaccuracies or omissions that may appear in this drawing

This document is subject to copyright laws. No part of this document may be reproduced or transmitted in any form or any means, electronic or mechanic, for any purpose, without the express written permission of REGO-FIX

Type: C8\_PG25x230\_XL

Part No.: 888876060

Date: 30.01.2015

Scale: 1:1